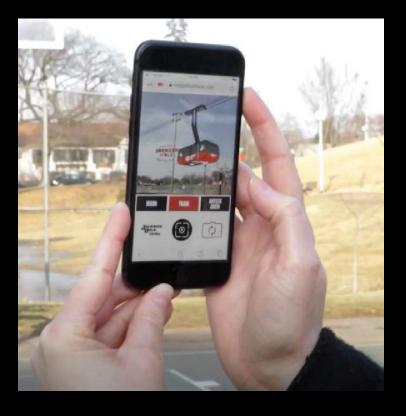

## **LIVING POSTCARDS**

With more and more people staying home due to COIVD-19, we wanted to bring the excitement of Jackson Hole to them. We created Living PostcARds for people to send pictures next to a buffalo, our tram and the antler arches to their friends.