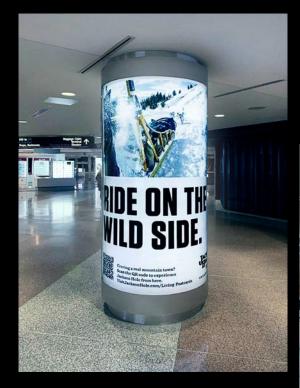

## **DENVER AIRPORT**

Seven backlit units in concourse A that highlight our winter activities beyond skiing and snowboarding, including two that highlight our AR app.