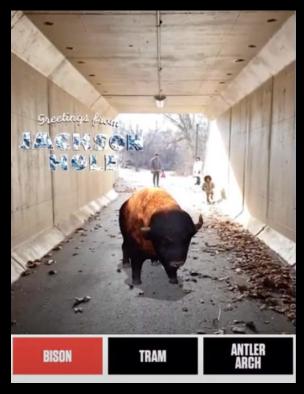

## **LIVING POSTCARDS**

With more and more people staying home due to COIVD-19, we wanted to bring the excitement of Jackson Hole to them. We created Living PostcARds for people to send pictures next to a buffalo, our tram and the antler arches to their friends.