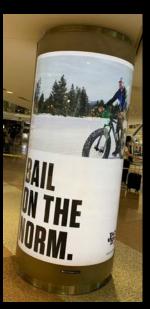

## **DENVER AIRPORT**

Seven backlit units in concourse A that highlight our winter activities beyond skiing and snowboarding, including two that highlight our AR app.