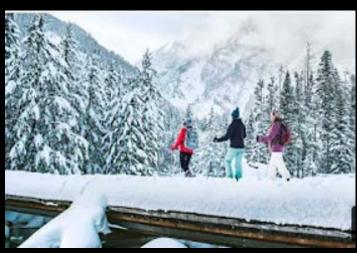

#### NUDDIL GALIN

Explore nature and get outside on a cross country nordic ski tour of Jackson Hole's valley...

LEARN MORE

**))** 

- Grande requires a mak fee on site, while Ameria sequires reservations made online.
  Group sites may be limited, so making reservations.

Numfic skiling is Jackson Hali's best kopt score. With vere 200 miles of goosmed trails, and countiess untrasked has designs, come country skiling, set is more commonly known, in just another amuring compliment to your winter trip, Accessible to all skiling levels, it's the perfect way to get outside, explore nature and expire the snow in solitade Whether you're looking for a beginner ski along a trumpall anon-moved meabor or an approach sweetend on a

moned track the opportunities are endown. There's an

sign up for a guided leases that includes transportation. trip reports, guides and more.

TOTAL PRESENCE CONTROL CONTROL

be limited, so call ahead for information and prepare to

unique may to except the crowds and get into nature. For the beginner or someone looking to build on their technique, a leasing with an experienced guide in the best place to start. You can choose to stay at a needle center with stromed