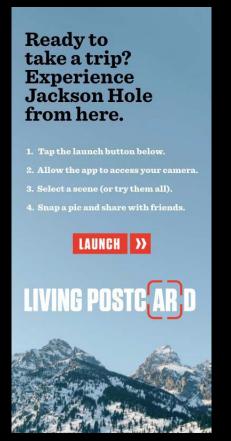

## **LIVING POSTCARDS**

With more and more people staying home due to COIVD-19, we wanted to bring the excitement of Jackson Hole to them. We created Living PostcARds for people to send pictures next to a buffalo, our tram and the antler arches to their friends.