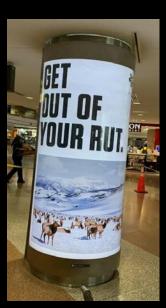

## **DENVER AIRPORT**

Seven backlit units in concourse A that highlight our winter activities beyond skiing and snowboarding, including two that highlight our AR app.