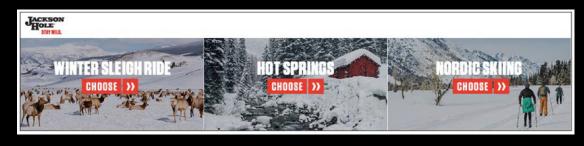

#### WINTER SLEIGH RIDE

Experience an awe-inspiring horse-drawn sleigh ride among thousands of elk at the National Elk Refug...

LEARN MORE

111

#### NUDDIL GALIN

Explore nature and get outside on a cross country nordic ski tour of Jackson Hole's valley...

LEARN MORE

**))** 

About 18th out in Eg.

Experience a horse drawn sleigh ride among thousands of
oils at the Walmad SER Delays, one of the most avoids and
safe ways to experience wildlife in Jackson Hole. Heigh
rides outs the religious one of the most popular wholes activities in the radey, allowing you a unique wildlife viewing experience and an incredible opportunity for 300 photography. Available from mid-from the other through early — Operationally the sleigh rides on the old refige are running April, through contractor (totals II flux as experienced