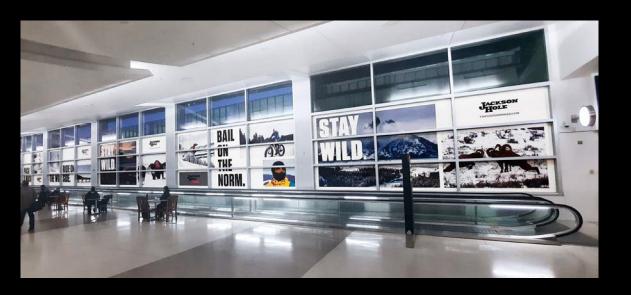

## **SEATTLE AIRPORT**

A 63-window takeover in terminal A, consisting of seven consecutive 3x3 windows (10.75ft high x 25.625ft wide).