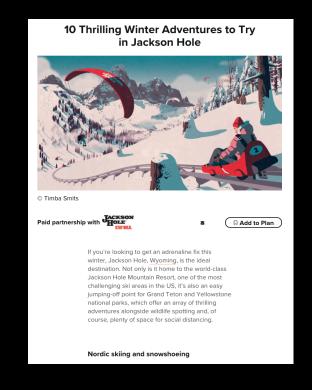

#### I PINF SKIING AND SNOWROARDIN

Whether you are looking for blue groomers, steep chutes or waist-deep powder stashes, Jackson Hole h...

LEARN MORE

**))** 

#### NUDDIL GALIN

Explore nature and get outside on a cross country nordic ski tour of Jackson Hole's valley...

LEARN MORE

**))** 

#### WINTER SLEIGH RIDE

Experience an awe-inspiring horse-drawn sleigh ride among thousands of elk at the National Elk Refug...

LEARN MORE

111