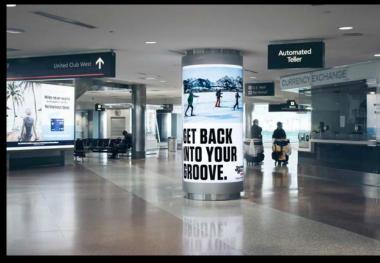

## **DENVER AIRPORT**

Seven backlit units in concourse A that highlight our winter activities beyond skiing and snowboarding, including two that highlight our AR app.