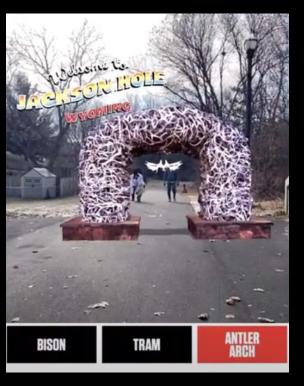

## **LIVING POSTCARDS**

With more and more people staying home due to COIVD-19, we wanted to bring the excitement of Jackson Hole to them. We created Living PostcARds for people to send pictures next to a buffalo, our tram and the antler arches to their friends.