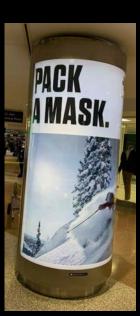

## **DENVER AIRPORT**

Seven backlit units in concourse A that highlight our winter activities beyond skiing and snowboarding, including two that highlight our AR app.