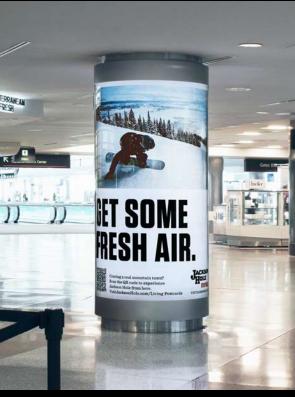

## **DENVER AIRPORT**

Seven backlit units in concourse A that highlight our winter activities beyond skiing and snowboarding, including two that highlight our AR app.

## **LIVING POSTCARDS**

With more and more people staying home due to COIVD-19, we wanted to bring the excitement of Jackson Hole to them. We created Living PostcARds for people to send pictures next to a buffalo, our tram and the antler arches to their friends.