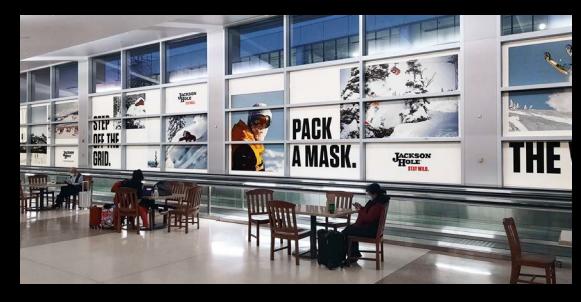

## **DENVER AIRPORT**

Seven backlit units in concourse A that highlight our winter activities beyond skiing and snowboarding, including two that highlight our AR app.

## **SEATTLE AIRPORT**

A 63-window takeover in terminal A, consisting of seven consecutive 3x3 windows (10.75ft high x 25.625ft wide).