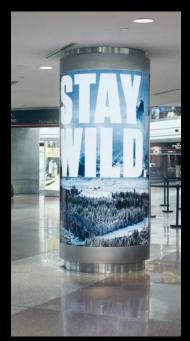

## **DENVER AIRPORT**

Seven backlit units in concourse A that highlight our winter activities beyond skiing and snowboarding, including two that highlight our AR app.