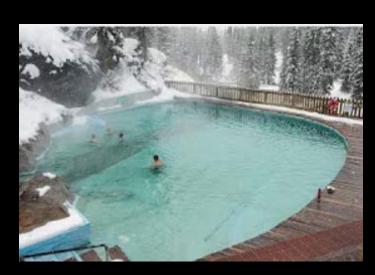

#### INT SPRINGS

After a long week of skiing there's nothing more refreshing than a soak in steaming hot

ARN MORE

## POLE. PUCKSON

- found through the Chamber of Commerce. · Look at to-go-options, including find and drinks, from restaurants to enjoy at your hotel or house the agrees at

bun a scult in steaming but mineral waters. The greater Jackson Hole valley is surrounded by thermal waters, but

Where old meets new in Autoria Bot Springs, just 25 minutes south of vors. Originally built in the 1000s as a elect its doors in the 30s. The Asteria Park Consermory was formed in 2008 and with the Tourt for Public Land, announced to being detects back to its former show funded park, the new Anteria Not Springs option was a state of park the extension of park times, minuted but are ing find probe singer the average State Silver.

fundy run commercial most and community pool, America sed in the Fall of 2000 as a non-profit owned and donor

There are undered god but agrings second the valley

near Granite, but make sure to research the Soutien of th pools and if you can legally and safely soak. The Poissant and Buckleberry Hot Springs in the John D. Bookedider.

Jr. Momorial Purkersy used to be a popular place to bet por

A guided tour is the entiret way to enjoy a day at Grands Hot Springs and plan about when booking your tout. Dog alreading to the applicate is one of the more popular Each but spring is different to make sure to plan about