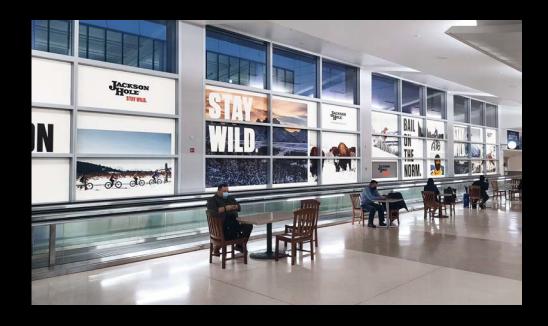

## **SEATTLE AIRPORT**

A 63-window takeover in terminal A, consisting of seven consecutive 3x3 windows (10.75ft high x 25.625ft wide).